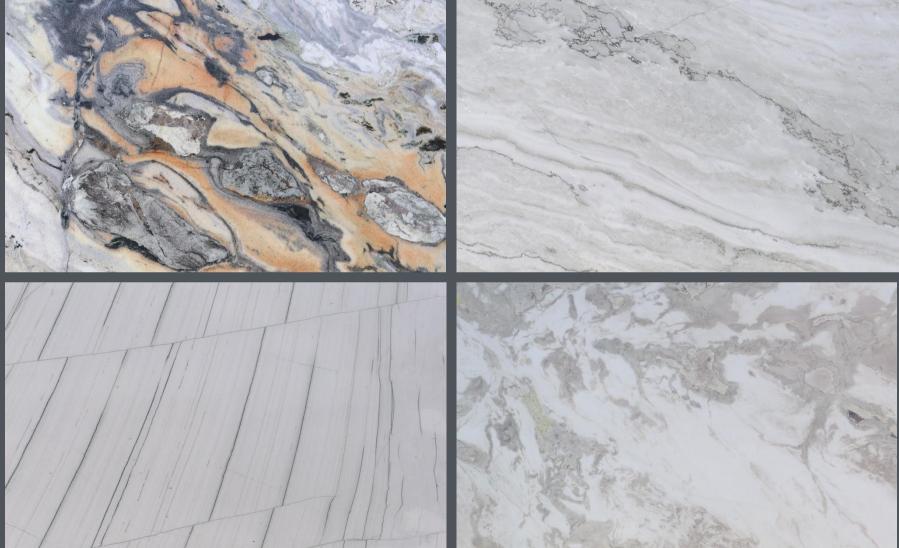

## CALACATTA

Floor and Wall

RANGE OF WHITE MARBLE BREATHES PURE SPLENDOUR INTO THE HEARTS OF THOSE WHO WISH TO MAKE IT A PART OF THEIR WORLD.

# AN EPITOME OF ELEGANCE, THE STONE ENHANCES THE OVERALL WHITE FEEL OF THE PLACE WITH ITS SPECKLED NATURE.