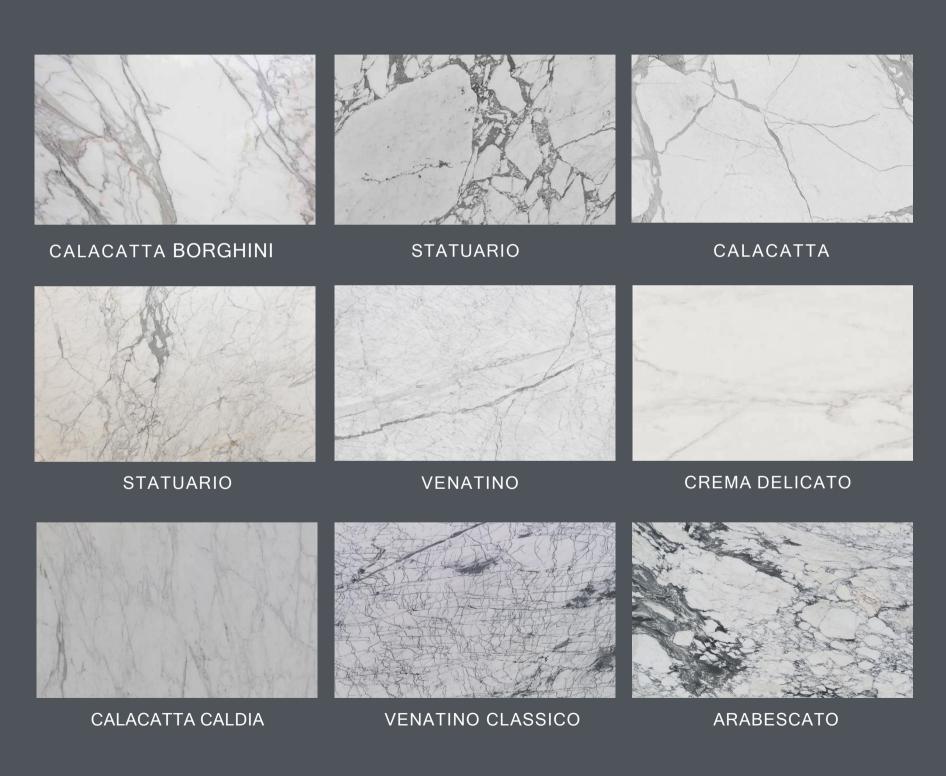

## CALACATTA

Floor and Wall

RANGE OF WHITE MARBLE BREATHES PURE SPLENDOUR INTO THE HEARTS OF THOSE WHO WISH TO MAKE IT A PART OF THEIR WORLD.

# AN EPITOME OF ELEGANCE, THE STONE ENHANCES THE OVERALL WHITE FEEL OF THE PLACE WITH ITS SPECKLED NATURE.