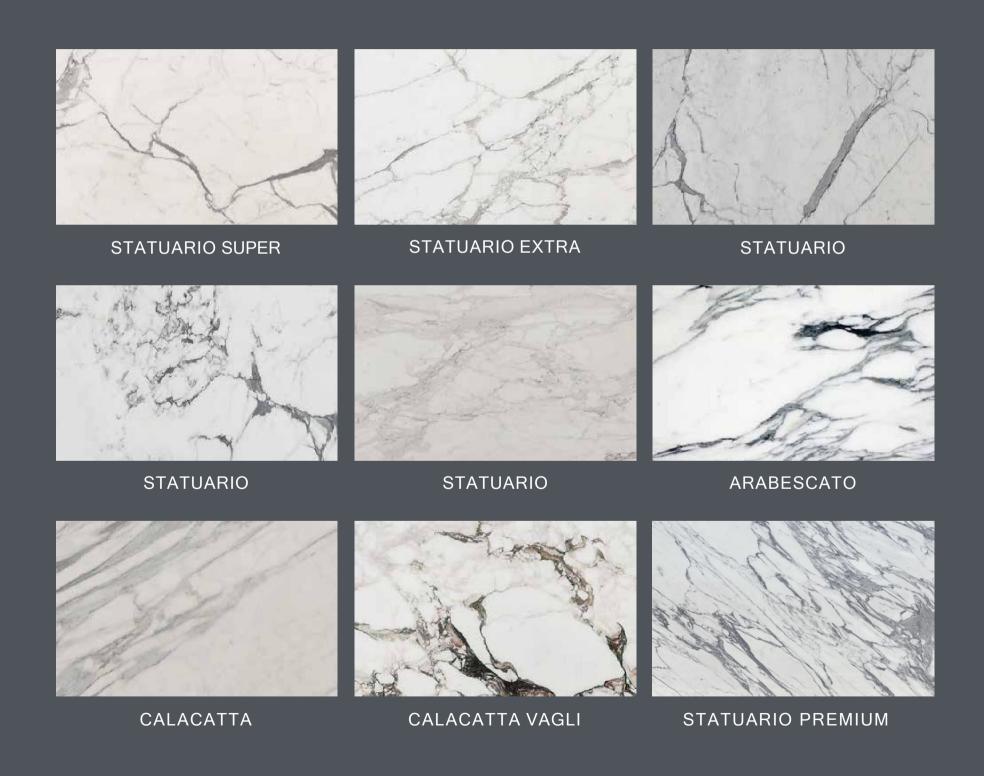

## CALACATTA

Floor and Wall

RANGE OF WHITE MARBLE BREATHES PURE SPLENDOUR INTO THE HEARTS OF THOSE WHO WISH TO MAKE IT A PART OF THEIR WORLD.

# AN EPITOME OF ELEGANCE, THE STONE ENHANCES THE OVERALL WHITE FEEL OF THE PLACE WITH ITS SPECKLED NATURE.