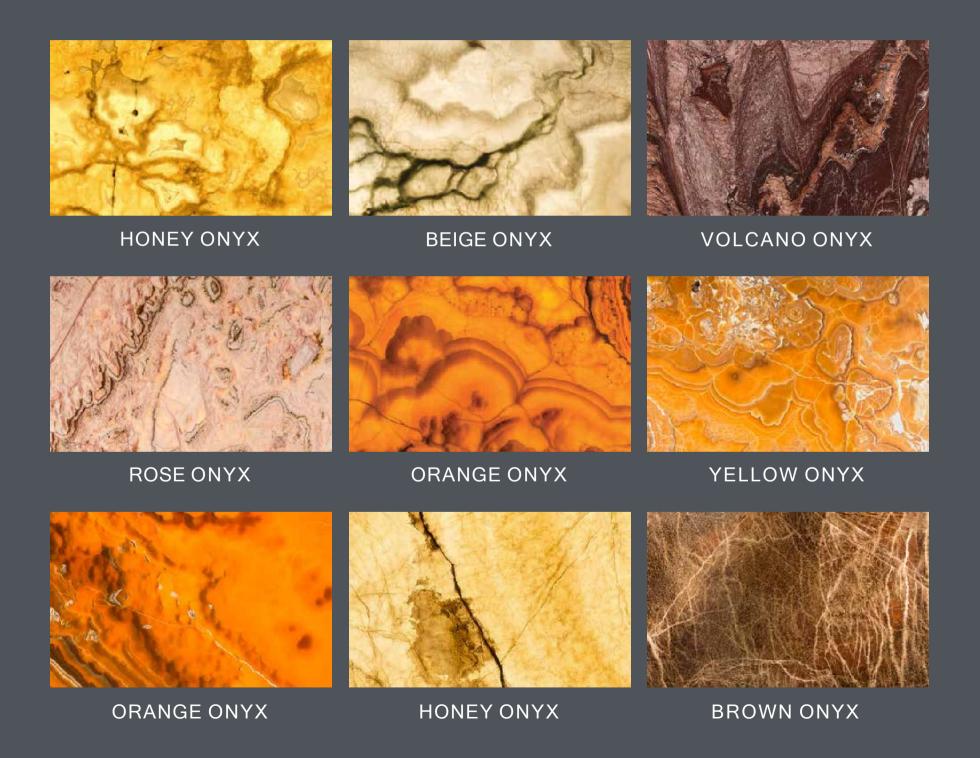

# OPULENT FIRESTREAMS

The onyx collection is a marvel of nature that showcases the translucency of the stone. When light pierces through the stone, it creates phenomenal and unique striations. A true royalty among marbles.