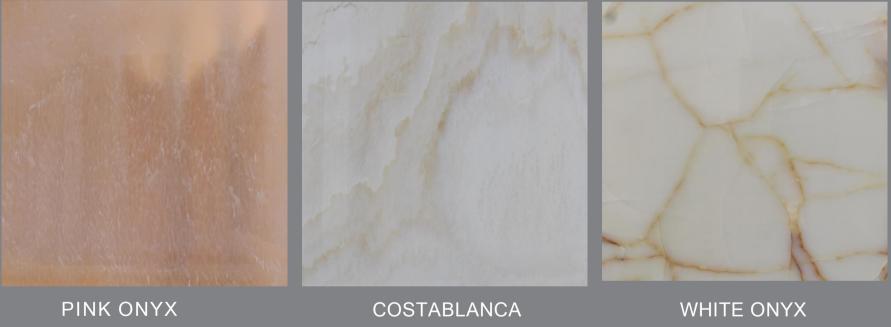

# OPULENT FIRESTREAMS

The onyx collection is a marvel of nature that showcases the translucency of the stone. When light pierces through the stone, it creates phenomenal and unique striations. A true royalty among marbles.