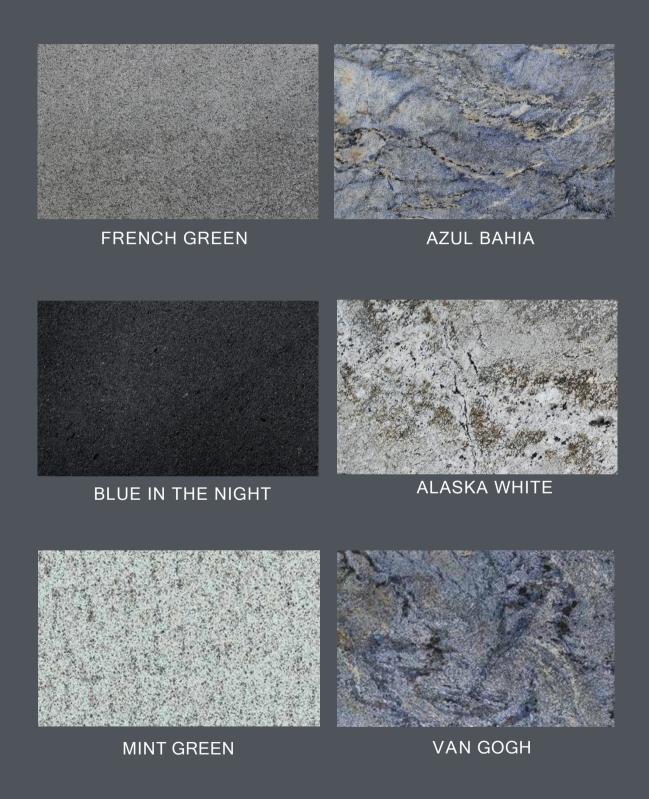

## INDULGENCE

Granite's myriad of colours stun the explorer while offering endless possibilities to use the versatile stone according to choice.