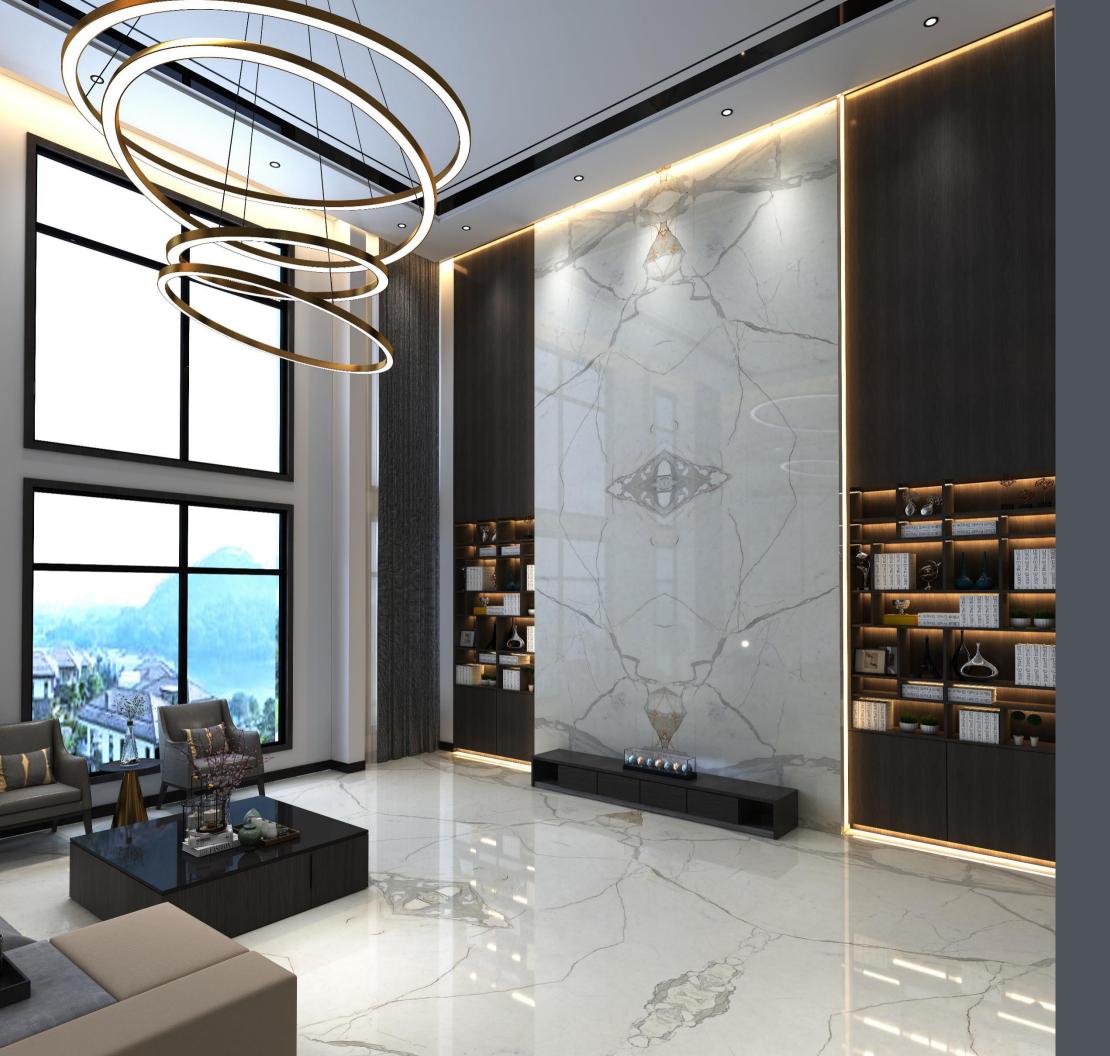

## CALACATTA

Floor and Wall

RANGE OF WHITE MARBLE BREATHES PURE SPLENDOUR INTO THE HEARTS OF THOSE WHO WISH TO MAKE IT A PART OF THEIR WORLD.

# AN EPITOME OF ELEGANCE, THE STONE ENHANCES THE OVERALL WHITE FEEL OF THE PLACE WITH ITS SPECKLED NATURE.