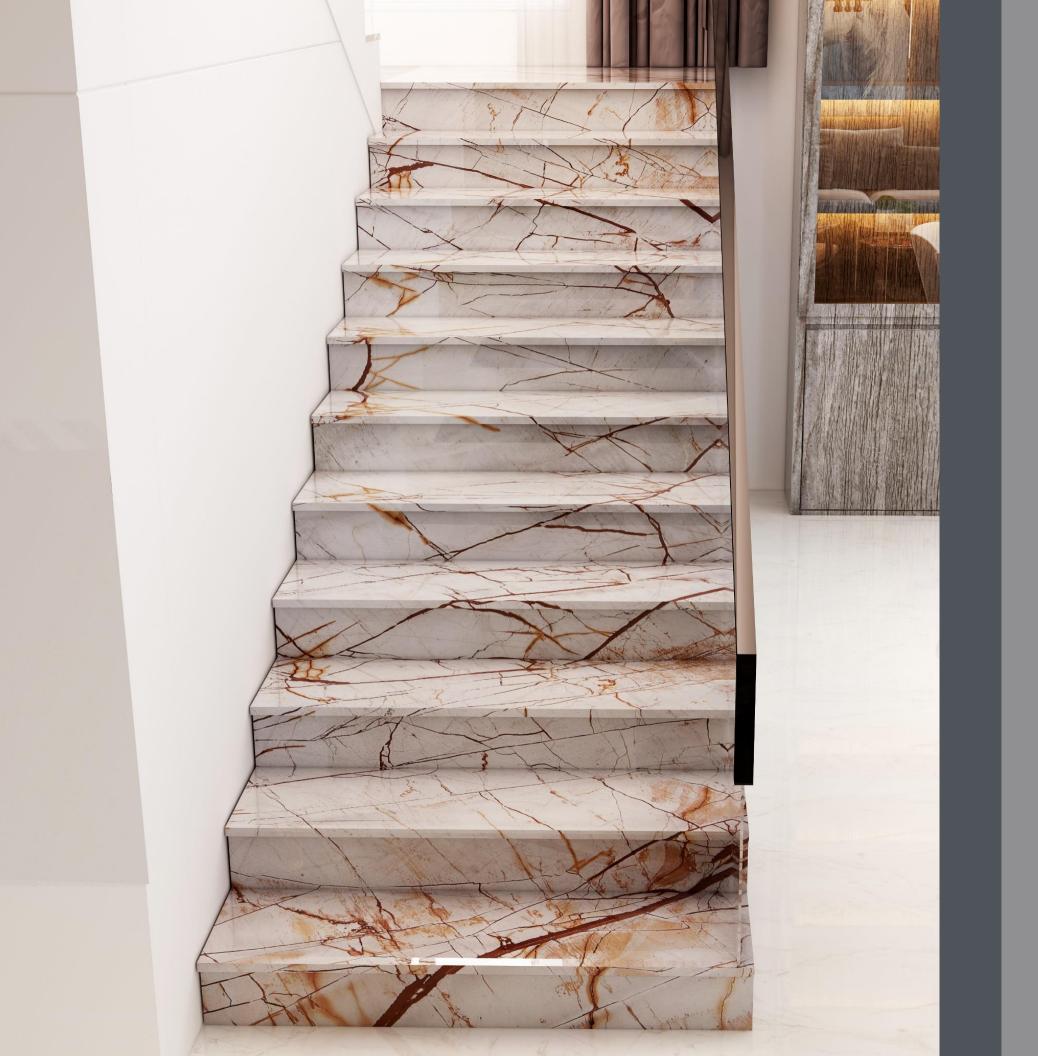

## ETHEREAL

This collection is akin to playing a golden musical instrument for the ancient kings of Rome while the stars glitter like diamonds in the celestial kingdom called sky.