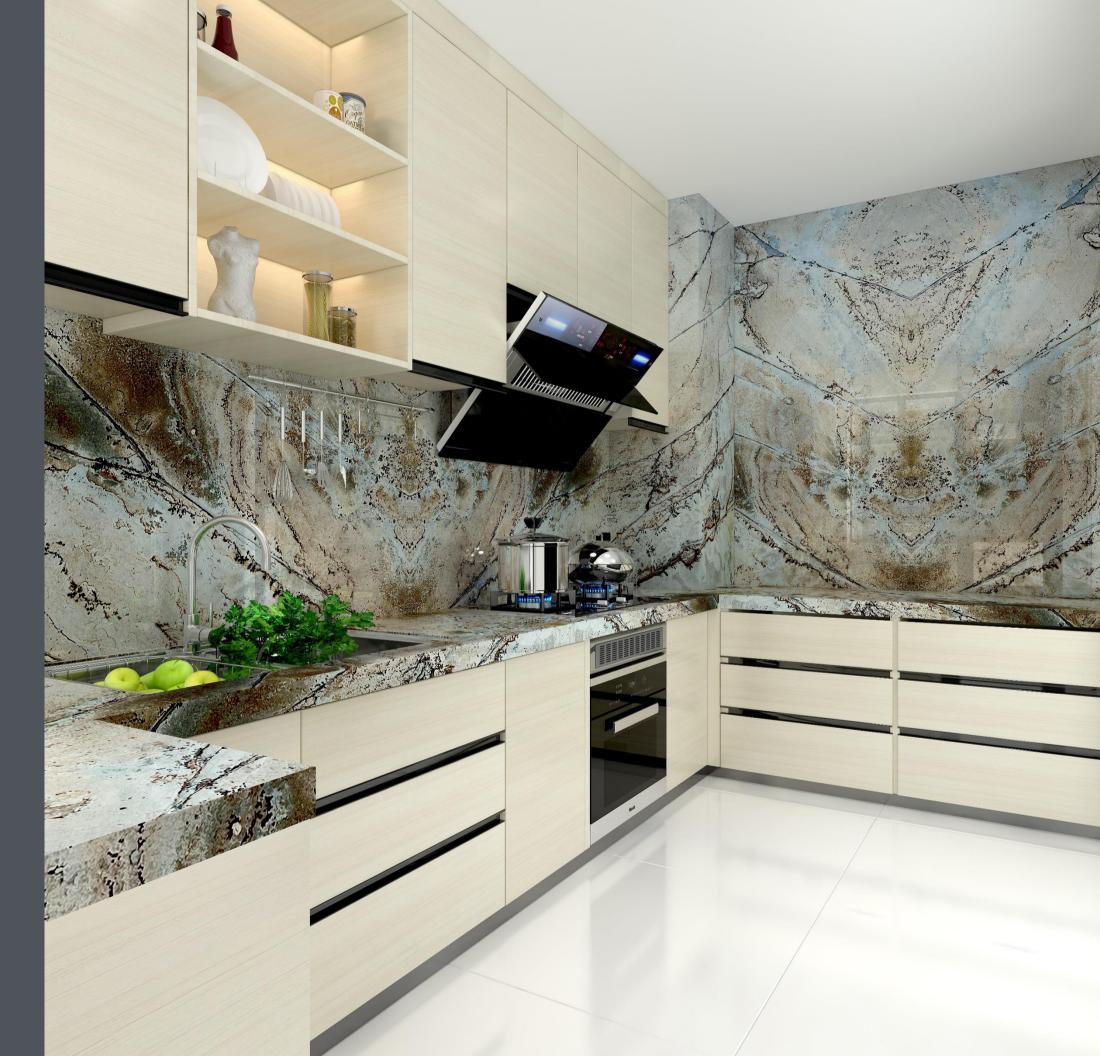

# AN EPITOME OF ELEGANCE, THE STONE ENHANCES THE OVERALL WHITE FEEL OF THE PLACE WITH ITS SPECKLED NATURE.