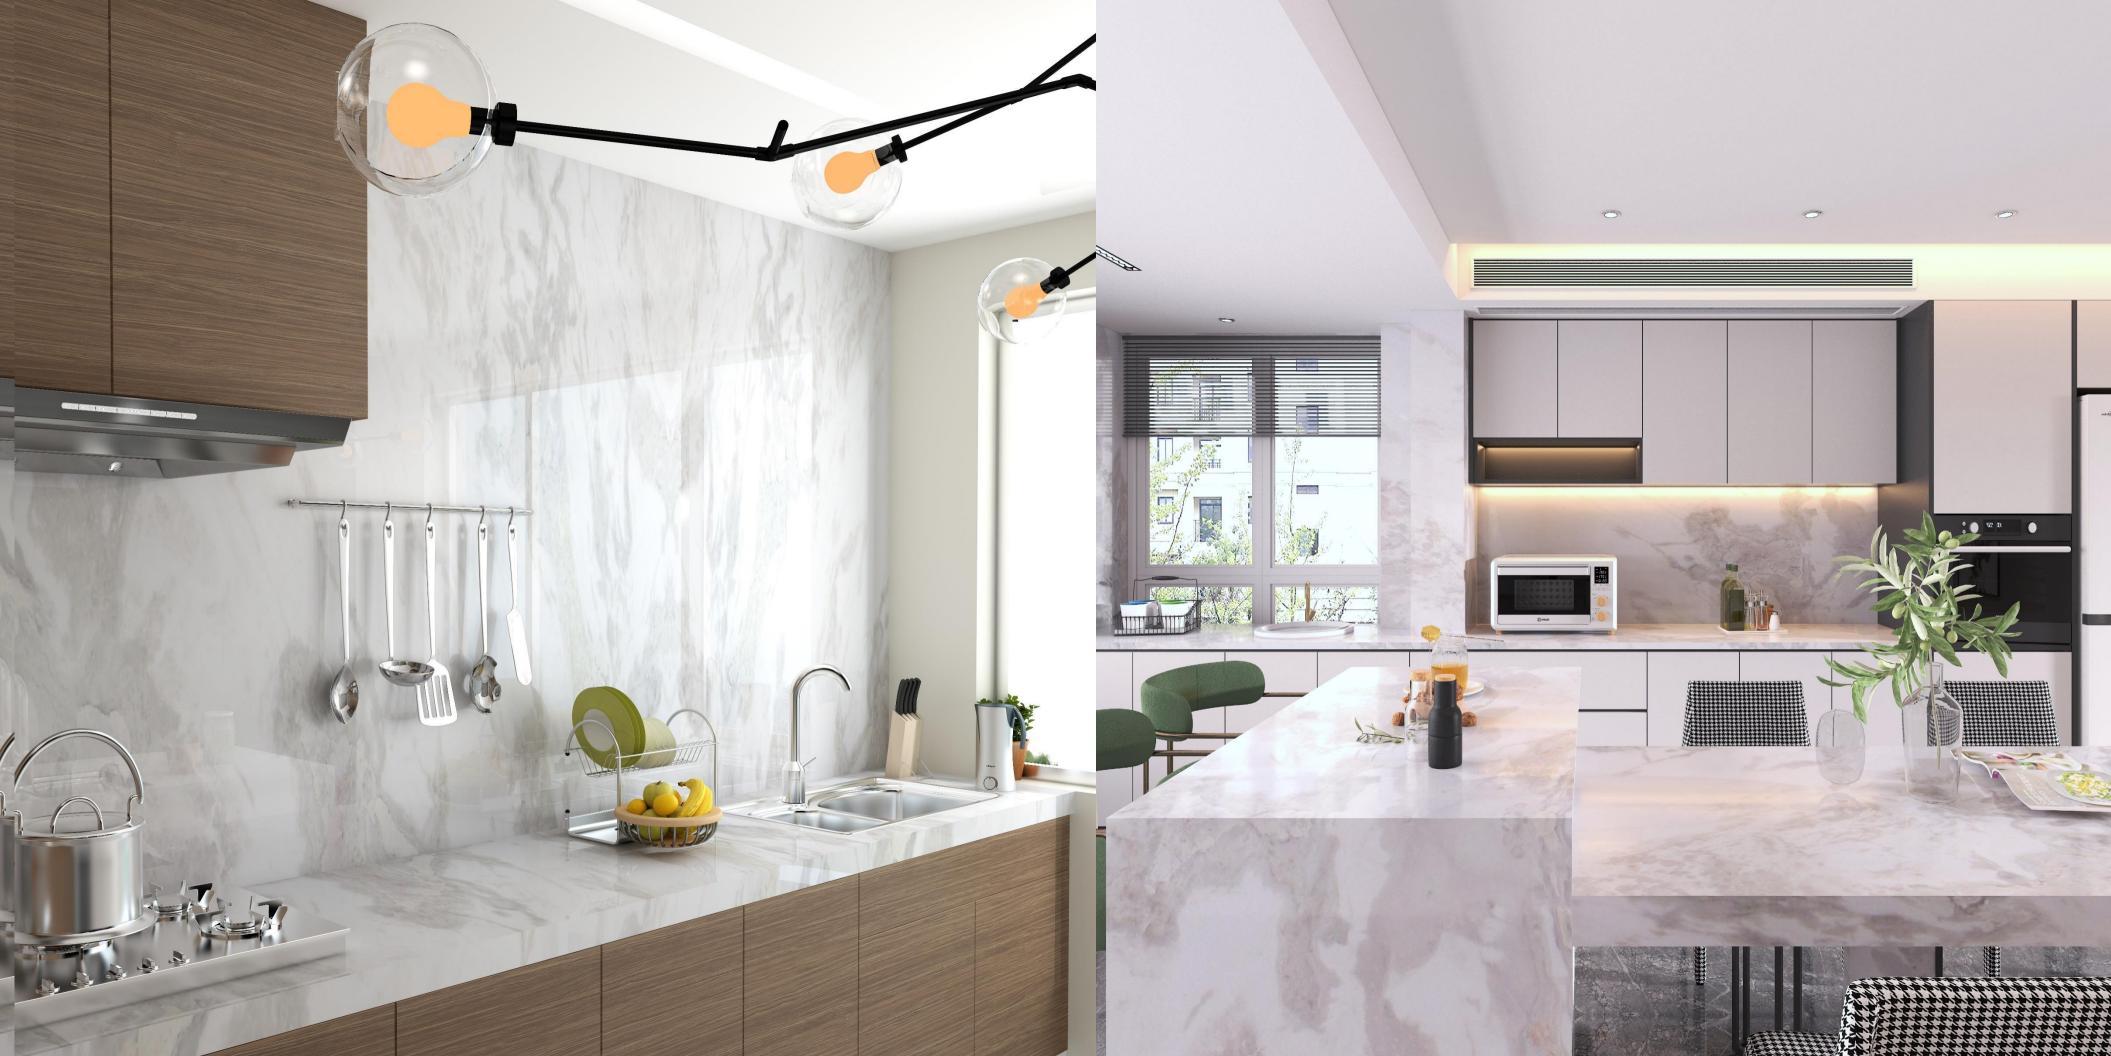

## CALACATTA

Floor and Wall

RANGE OF WHITE MARBLE BREATHES PURE SPLENDOUR INTO THE HEARTS OF THOSE WHO WISH TO MAKE IT A PART OF THEIR WORLD.

# AN EPITOME OF ELEGANCE, THE STONE ENHANCES THE OVERALL WHITE FEEL OF THE PLACE WITH ITS SPECKLED NATURE.