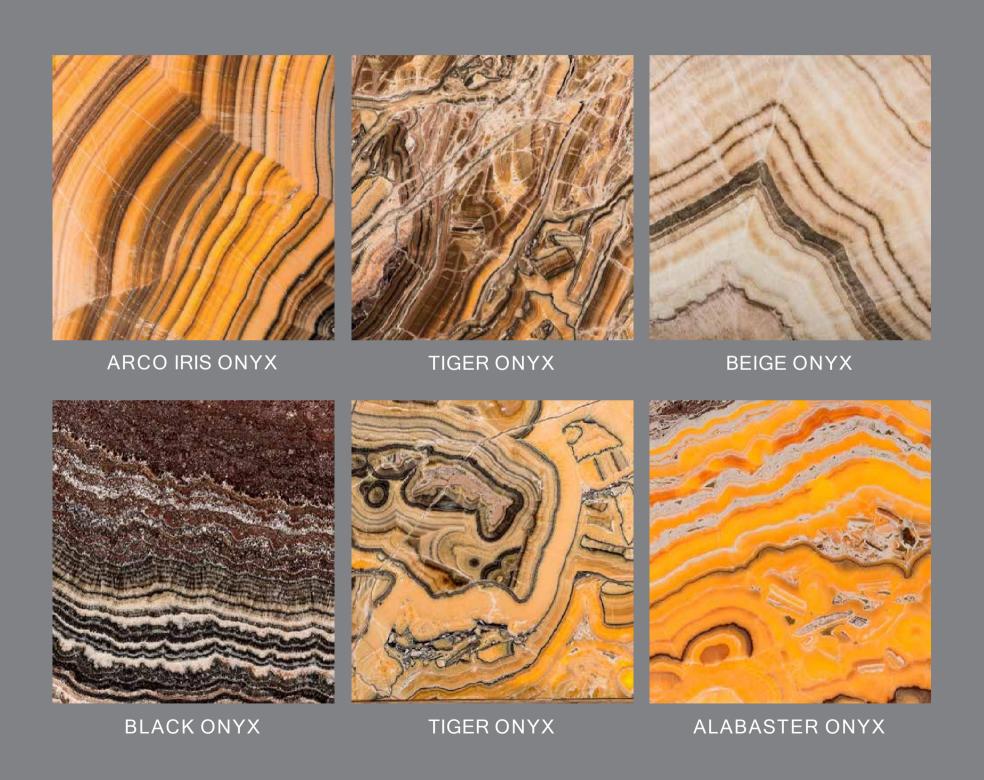

# OPULENT FIRESTREAMS

The onyx collection is a marvel of nature that showcases the translucency of the stone. When light pierces through the stone, it creates phenomenal and unique striations. A true royalty among marbles.