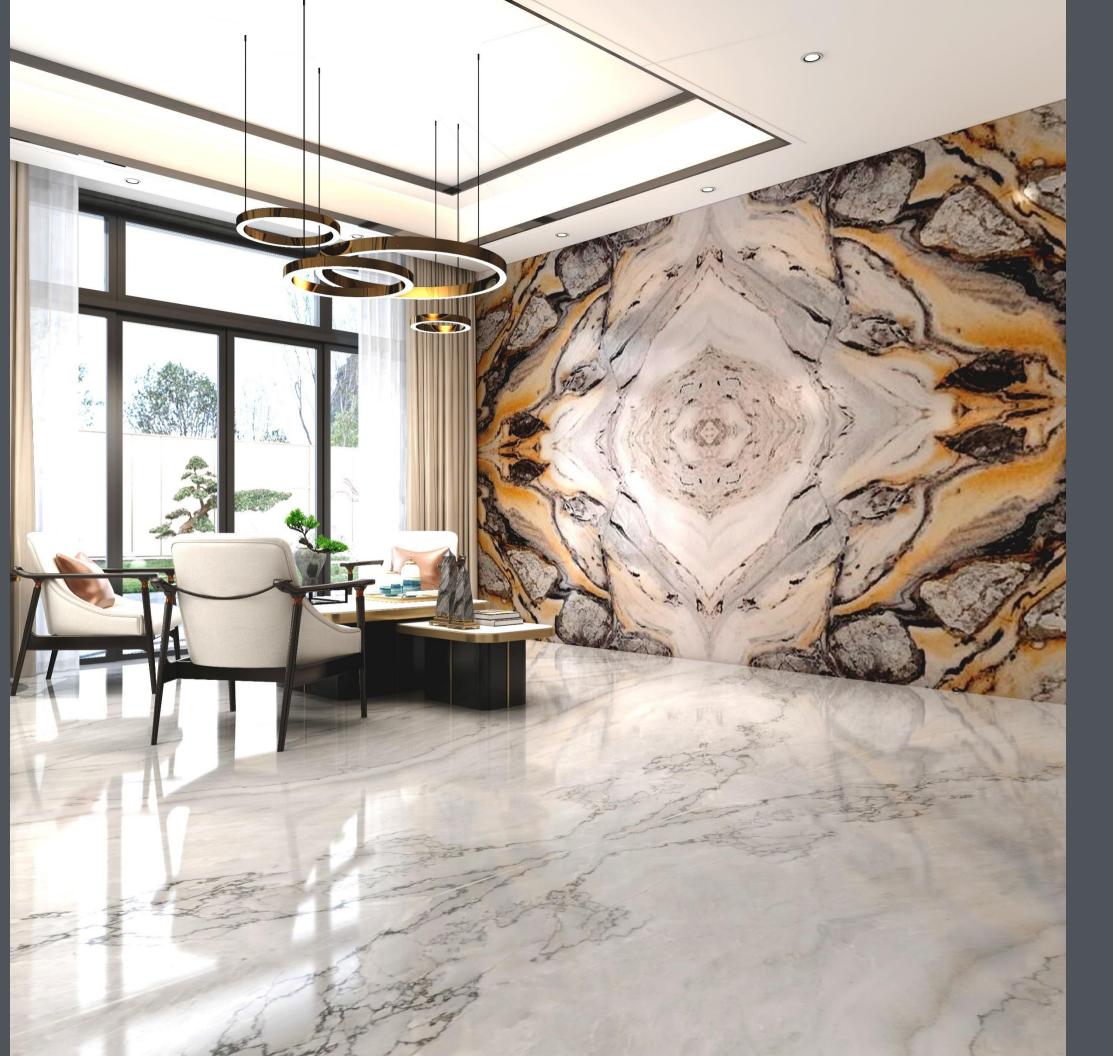

## CALACATTA

Floor and Wall

RANGE OF WHITE MARBLE BREATHES PURE SPLENDOUR INTO THE HEARTS OF THOSE WHO WISH TO MAKE IT A PART OF THEIR WORLD.

# AN EPITOME OF ELEGANCE, THE STONE ENHANCES THE OVERALL WHITE FEEL OF THE PLACE WITH ITS SPECKLED NATURE.