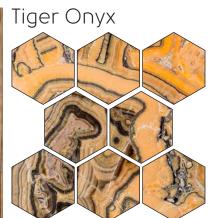

## Range of Onyx Collection

THE ONYX COLLECTION IS A MARVEL OF NATURE THAT SHOWCASES THE TRANSLUCENCY OF THE STONE. WHEN LIGHT PIERCES THROUGH THE STONES, IT CREATES PHENOMENAL AND UNIQUE STRIATIONS. A TRUE LOYALTY AMONG MARBLES.