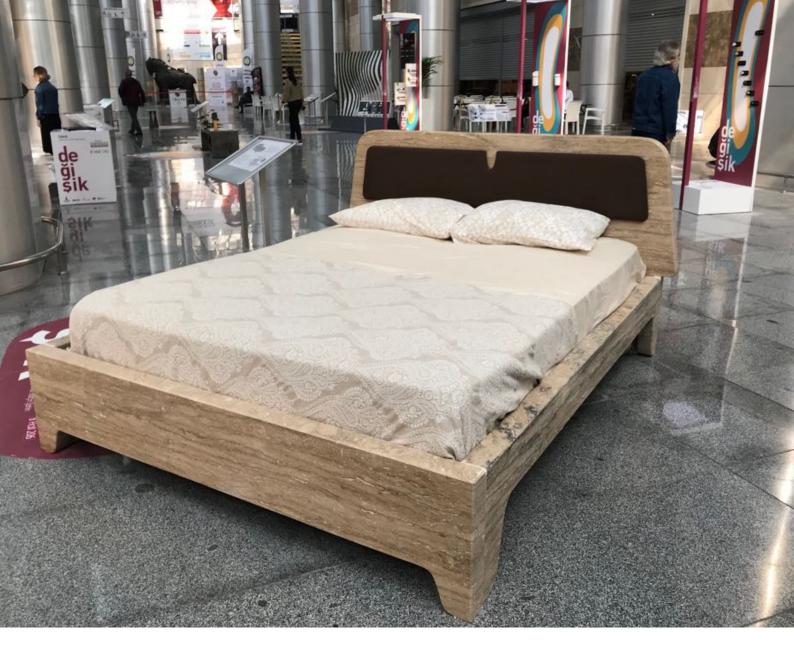

## Range of Travertine Collection

SUBMERGE INTO A SEA OF RELAXATION OR DRIFT AMONGST THE CLOUDS IN TRANQUILLITY WITH THE TRAVERTINE COLLECTION. ITS ETHEREAL FEEL COMMANDS THE ELVES AND FAIRIES TO PLAY HIDE AND SEEK AMONG THE STREAMS THAT STRADDLE THE DEEPEST HEART OF A JUNGLE.

**BRECIA ANTICA** 

TRAVERTINO