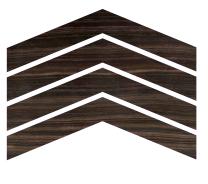

# Range of Beige Marble

BEIGE MARBLE QUARRIED IN TURKEY. IT HAS VERY SMOOTH FINISH AND TEXTURE ON ITS ELEGANT COLOUR. BEIGE MARBLE CAN BE PROCESSED INTO HONED, AGED, POLISHED, SAWN CUT, SANDED, ROCKFACED SANDBLASTED, BUSHHAMMERED, TUMBLED AND SO ON.

**DIANO BEIGE** 

Diano Beige

Breccia Marina

Perlato Sicilia

Breccia Oniciata

Breccia Marina

Botticino