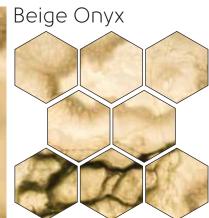

## Range of Onyx Collection

THE ONYX COLLECTION IS A MARVEL OF NATURE THAT SHOWCASES THE TRANSLUCENCY OF THE STONE. WHEN LIGHT PIERCES THROUGH THE STONES, IT CREATES PHENOMENAL AND UNIQUE STRIATIONS. A TRUE LOYALTY AMONG MARBLES.