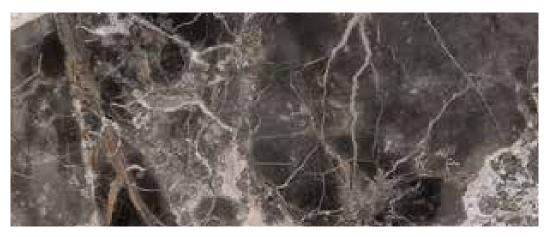

# Range of Beige Marble

BEIGE MARBLE QUARRIED IN TURKEY. IT HAS VERY SMOOTH FINISH AND TEXTURE ON ITS ELEGANT COLOUR. BEIGE MARBLE CAN BE PROCESSED INTO HONED, AGED, POLISHED, SAWN CUT, SANDED, ROCKFACED SANDBLASTED, BUSHHAMMERED, TUMBLED AND SO ON.

**DIANO BEIGE** 

Diano Beige

Breccia Marina

Perlato Sicilia

Breccia Oniciata

Breccia Marina

Botticino