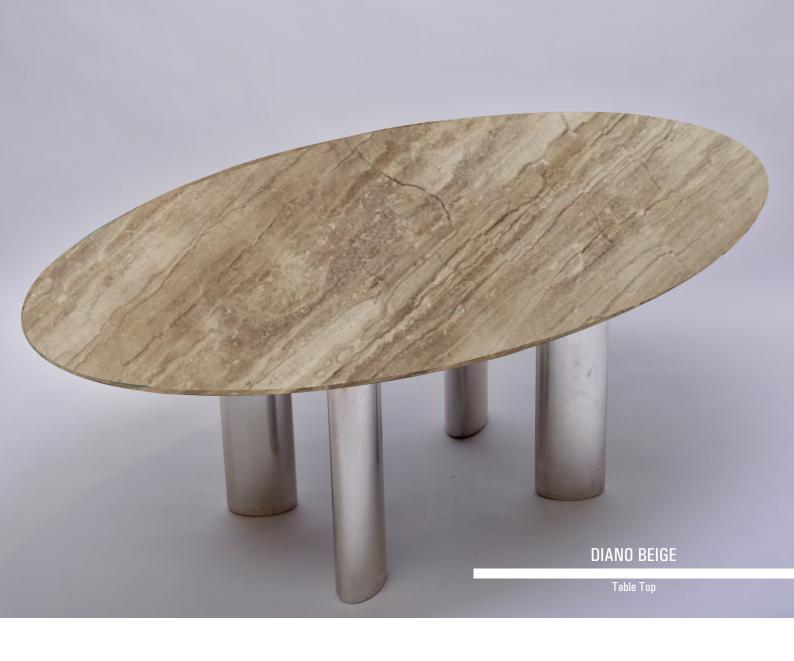

# Range of Beige Marble

BEIGE MARBLE QUARRIED IN TURKEY. IT HAS VERY SMOOTH FINISH AND TEXTURE ON ITS ELEGANT COLOUR. BEIGE MARBLE CAN BE PROCESSED INTO HONED, AGED, POLISHED, SAWN CUT, SANDED, ROCKFACED SANDBLASTED, BUSHHAMMERED, TUMBLED AND SO ON.

**DIANO BEIGE** 

Diano Beige

Breccia Marina

Perlato Sicilia

Breccia Oniciata

Breccia Marina

Botticino