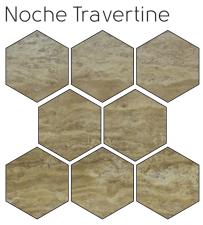

## Range of Travertine Collection

SUBMERGE INTO A SEA OF RELAXATION OR DRIFT AMONGST THE CLOUDS IN TRANQUILLITY WITH THE TRAVERTINE COLLECTION. ITS ETHEREAL FEEL COMMANDS THE ELVES AND FAIRIES TO PLAY HIDE AND SEEK AMONG THE STREAMS THAT STRADDLE THE DEEPEST HEART OF A JUNGLE.

**BRECIA ANTICA** 

TRAVERTINO