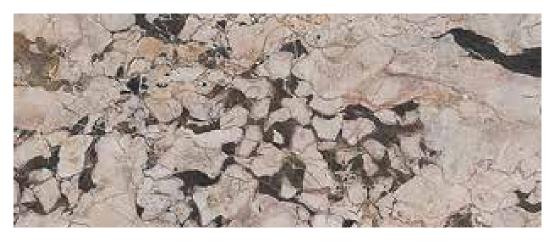

# Range of Beige Marble

BEIGE MARBLE QUARRIED IN TURKEY. IT HAS VERY SMOOTH FINISH AND TEXTURE ON ITS ELEGANT COLOUR. BEIGE MARBLE CAN BE PROCESSED INTO HONED, AGED, POLISHED, SAWN CUT, SANDED, ROCKFACED SANDBLASTED, BUSHHAMMERED, TUMBLED AND SO ON.

**DIANO BEIGE** 

Diano Beige

Breccia Marina

Perlato Sicilia

Breccia Oniciata

Breccia Marina

Botticino