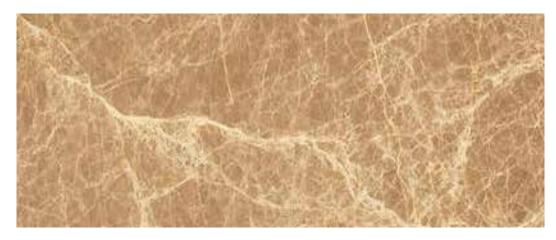

# Range of Beige Marble

BEIGE MARBLE QUARRIED IN TURKEY. IT HAS VERY SMOOTH FINISH AND TEXTURE ON ITS ELEGANT COLOUR. BEIGE MARBLE CAN BE PROCESSED INTO HONED, AGED, POLISHED, SAWN CUT, SANDED, ROCKFACED SANDBLASTED, BUSHHAMMERED, TUMBLED AND SO ON.

**DIANO BEIGE** 

Diano Beige

Breccia Marina

Perlato Sicilia

Breccia Oniciata

Breccia Marina

Botticino