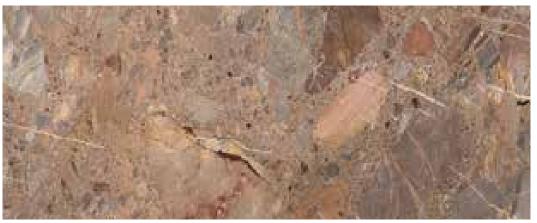

# Range of Beige Marble

BEIGE MARBLE QUARRIED IN TURKEY. IT HAS VERY SMOOTH FINISH AND TEXTURE ON ITS ELEGANT COLOUR. BEIGE MARBLE CAN BE PROCESSED INTO HONED, AGED, POLISHED, SAWN CUT, SANDED, ROCKFACED SANDBLASTED, BUSHHAMMERED, TUMBLED AND SO ON.

**DIANO BEIGE** 

Diano Beige

Breccia Marina

Perlato Sicilia

Breccia Oniciata

Breccia Marina

Botticino