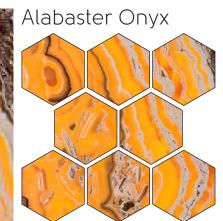

## Range of Onyx Collection

THE ONYX COLLECTION IS A MARVEL OF NATURE THAT SHOWCASES THE TRANSLUCENCY OF THE STONE. WHEN LIGHT PIERCES THROUGH THE STONES, IT CREATES PHENOMENAL AND UNIQUE STRIATIONS. A TRUE LOYALTY AMONG MARBLES.