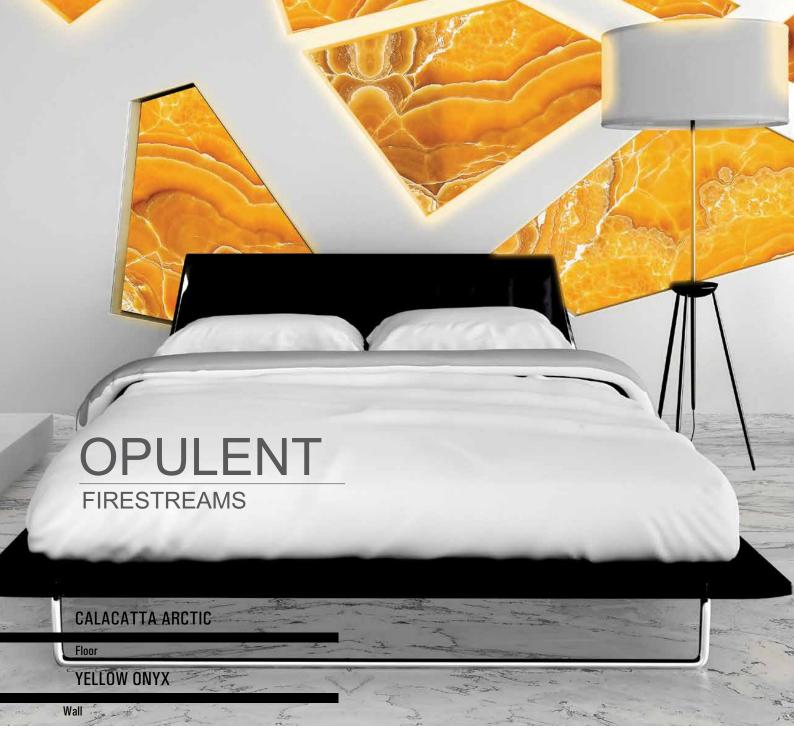

## Range of Onyx Collection

THE ONYX COLLECTION IS A MARVEL OF NATURE THAT SHOWCASES THE TRANSLUCENCY OF THE STONE. WHEN LIGHT PIERCES THROUGH THE STONES, IT CREATES PHENOMENAL AND UNIQUE STRIATIONS. A TRUE LOYALTY AMONG MARBLES.

**CALACATTA ARCTIC** 

YELLOW ONYX

**BLACK ONYX** 