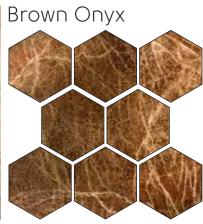

## Range of Onyx Collection

THE ONYX COLLECTION IS A MARVEL OF NATURE THAT SHOWCASES THE TRANSLUCENCY OF THE STONE. WHEN LIGHT PIERCES THROUGH THE STONES, IT CREATES PHENOMENAL AND UNIQUE STRIATIONS. A TRUE LOYALTY AMONG MARBLES.