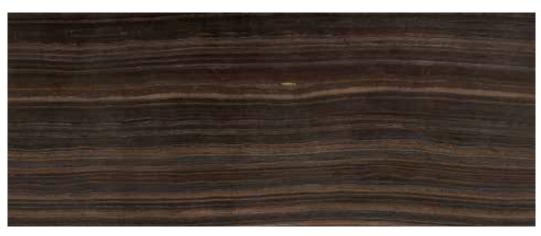

# Range of Beige Marble

BEIGE MARBLE QUARRIED IN TURKEY. IT HAS VERY SMOOTH FINISH AND TEXTURE ON ITS ELEGANT COLOUR. BEIGE MARBLE CAN BE PROCESSED INTO HONED, AGED, POLISHED, SAWN CUT, SANDED, ROCKFACED SANDBLASTED, BUSHHAMMERED, TUMBLED AND SO ON.

**DIANO BEIGE** 

Diano Beige

Breccia Marina

Perlato Sicilia

Breccia Oniciata

Breccia Marina

Botticino