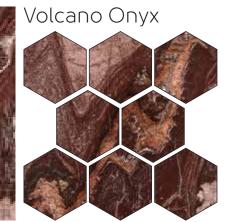

## Range of Onyx Collection

THE ONYX COLLECTION IS A MARVEL OF NATURE THAT SHOWCASES THE TRANSLUCENCY OF THE STONE. WHEN LIGHT PIERCES THROUGH THE STONES, IT CREATES PHENOMENAL AND UNIQUE STRIATIONS. A TRUE LOYALTY AMONG MARBLES.