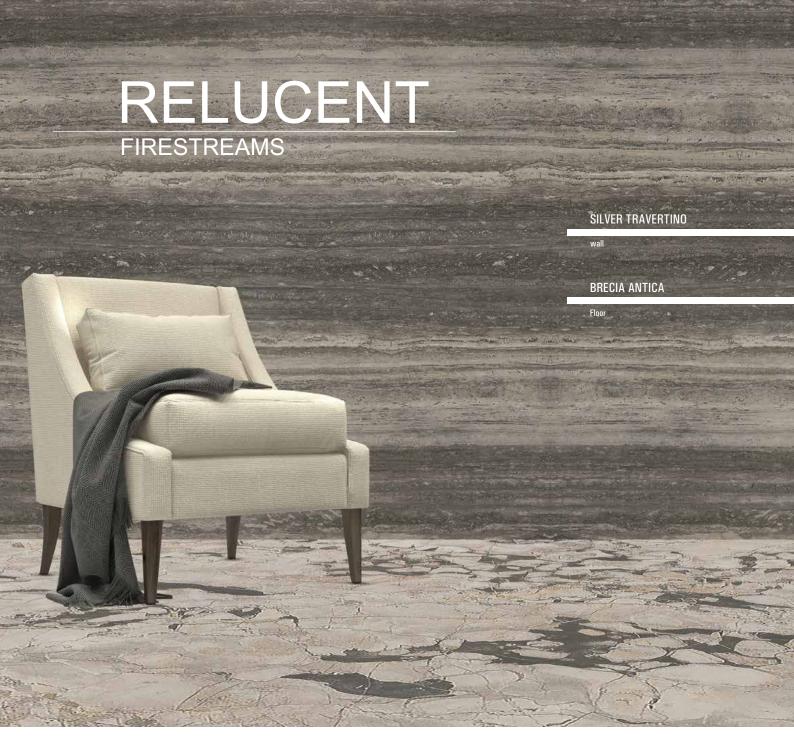

## Range of Travertine Collection

SUBMERGE INTO A SEA OF RELAXATION OR DRIFT AMONGST THE CLOUDS IN TRANQUILLITY WITH THE TRAVERTINE COLLECTION. ITS ETHEREAL FEEL COMMANDS THE ELVES AND FAIRIES TO PLAY HIDE AND SEEK AMONG THE STREAMS THAT STRADDLE THE DEEPEST HEART OF A JUNGLE.

**BRECIA ANTICA** 

TRAVERTINO