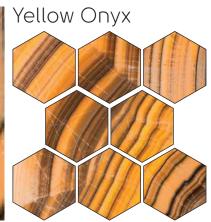

## Range of Onyx Collection

THE ONYX COLLECTION IS A MARVEL OF NATURE THAT SHOWCASES THE TRANSLUCENCY OF THE STONE. WHEN LIGHT PIERCES THROUGH THE STONES, IT CREATES PHENOMENAL AND UNIQUE STRIATIONS. A TRUE LOYALTY AMONG MARBLES.

**CALACATTA ARCTIC** 

YELLOW ONYX

**BLACK ONYX** 