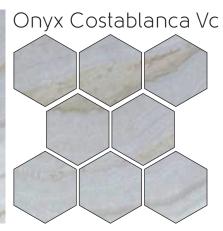

## Range of Onyx Collection

THE ONYX COLLECTION IS A MARVEL OF NATURE THAT SHOWCASES THE TRANSLUCENCY OF THE STONE. WHEN LIGHT PIERCES THROUGH THE STONES, IT CREATES PHENOMENAL AND UNIQUE STRIATIONS. A TRUE LOYALTY AMONG MARBLES.