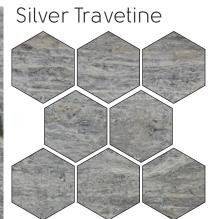

## Range of Travertine Collection

SUBMERGE INTO A SEA OF RELAXATION OR DRIFT AMONGST THE CLOUDS IN TRANQUILLITY WITH THE TRAVERTINE COLLECTION. ITS ETHEREAL FEEL COMMANDS THE ELVES AND FAIRIES TO PLAY HIDE AND SEEK AMONG THE STREAMS THAT STRADDLE THE DEEPEST HEART OF A JUNGLE.

**BRECIA ANTICA** 

TRAVERTINO