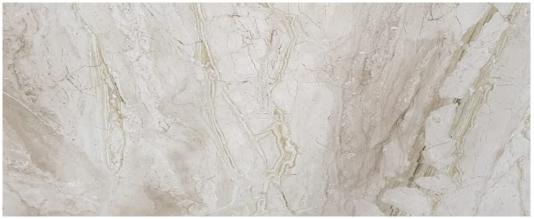

# Range of Beige Marble

BEIGE MARBLE QUARRIED IN TURKEY. IT HAS VERY SMOOTH FINISH AND TEXTURE ON ITS ELEGANT COLOUR. BEIGE MARBLE CAN BE PROCESSED INTO HONED, AGED, POLISHED, SAWN CUT, SANDED, ROCKFACED SANDBLASTED, BUSHHAMMERED, TUMBLED AND SO ON.

**DIANO BEIGE** 

Diano Beige

Breccia Marina

Perlato Sicilia

Breccia Oniciata

Breccia Marina

Botticino