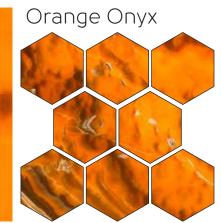

## Range of Onyx Collection

THE ONYX COLLECTION IS A MARVEL OF NATURE THAT SHOWCASES THE TRANSLUCENCY OF THE STONE. WHEN LIGHT PIERCES THROUGH THE STONES, IT CREATES PHENOMENAL AND UNIQUE STRIATIONS. A TRUE LOYALTY AMONG MARBLES.

**CALACATTA ARCTIC** 

YELLOW ONYX

**BLACK ONYX** 