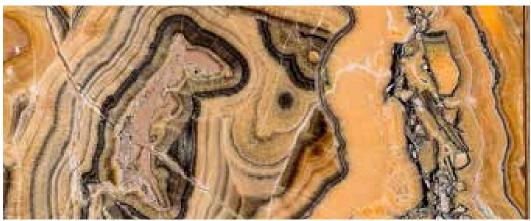

## Range of Onyx Collection

THE ONYX COLLECTION IS A MARVEL OF NATURE THAT SHOWCASES THE TRANSLUCENCY OF THE STONE. WHEN LIGHT PIERCES THROUGH THE STONES, IT CREATES PHENOMENAL AND UNIQUE STRIATIONS. A TRUE LOYALTY AMONG MARBLES.

**CALACATTA ARCTIC** 

YELLOW ONYX

**BLACK ONYX** 