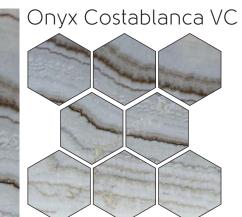

## Range of Onyx Collection

THE ONYX COLLECTION IS A MARVEL OF NATURE THAT SHOWCASES THE TRANSLUCENCY OF THE STONE. WHEN LIGHT PIERCES THROUGH THE STONES, IT CREATES PHENOMENAL AND UNIQUE STRIATIONS. A TRUE LOYALTY AMONG MARBLES.