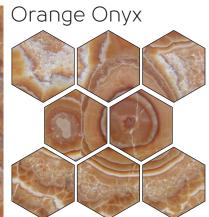

## Range of Onyx Collection

THE ONYX COLLECTION IS A MARVEL OF NATURE THAT SHOWCASES THE TRANSLUCENCY OF THE STONE. WHEN LIGHT PIERCES THROUGH THE STONES, IT CREATES PHENOMENAL AND UNIQUE STRIATIONS. A TRUE LOYALTY AMONG MARBLES.

**CALACATTA ARCTIC** 

YELLOW ONYX

**BLACK ONYX** 