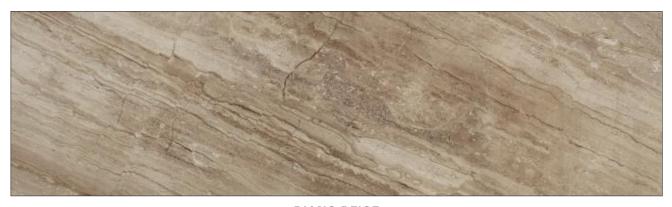

# Range of Beige Marble

BEIGE MARBLE QUARRIED IN TURKEY. IT HAS VERY SMOOTH FINISH AND TEXTURE ON ITS ELEGANT COLOUR. BEIGE MARBLE CAN BE PROCESSED INTO HONED, AGED, POLISHED, SAWN CUT, SANDED, ROCKFACED SANDBLASTED, BUSHHAMMERED, TUMBLED AND SO ON.

**DIANO BEIGE** 

Diano Beige

Breccia Marina

Perlato Sicilia

Breccia Oniciata

Breccia Marina

Botticino