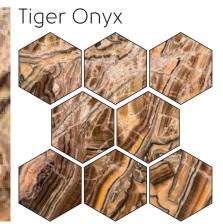

## Range of Onyx Collection

THE ONYX COLLECTION IS A MARVEL OF NATURE THAT SHOWCASES THE TRANSLUCENCY OF THE STONE. WHEN LIGHT PIERCES THROUGH THE STONES, IT CREATES PHENOMENAL AND UNIQUE STRIATIONS. A TRUE LOYALTY AMONG MARBLES.

**CALACATTA ARCTIC** 

YELLOW ONYX

**BLACK ONYX** 