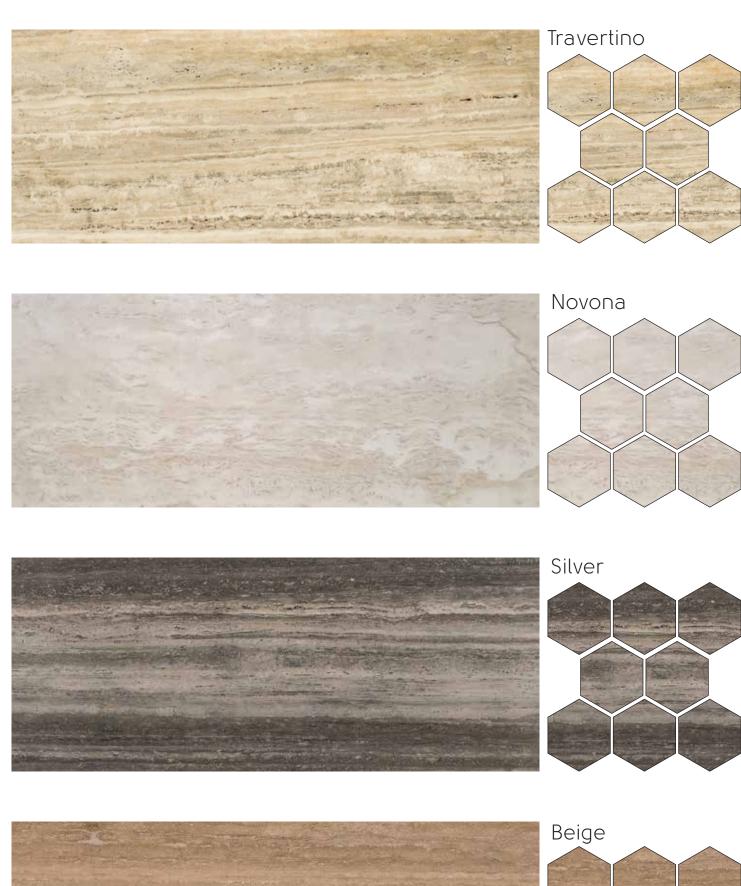

## Range of White Marble

THIS COLLECTION IS AKIN TO PLAYING A GOLDEN MUSICAL INSTRUMENT FOR THE ANCIENT KINGS OF ROME WHILE THE STARS GLITTER LIKE DIAMONDS IN THE CELESTIAL KINGDOM CALLED SKY.

CALACATTA ORO EXTRA

# Range of Beige Marble

BEIGE MARBLE QUARRIED IN TURKEY. IT HAS VERY SMOOTH FINISH AND TEXTURE ON ITS ELEGANT COLOUR. BEIGE MARBLE CAN BE PROCESSED INTO HONED, AGED, POLISHED, SAWN CUT, SANDED, ROCKFACED SANDBLASTED, BUSHHAMMERED, TUMBLED AND SO ON.

## Range of Travertine Collection

SUBMERGE INTO A SEA OF RELAXATION OR DRIFT AMONGST THE CLOUDS IN TRANQUILLITY WITH THE TRAVERTINE COLLECTION. ITS ETHEREAL FEEL COMMANDS THE ELVES AND FAIRIES TO PLAY HIDE AND SEEK AMONG THE STREAMS THAT STRADDLE THE DEEPEST HEART OF A JUNGLE.

**BRECIA ANTICA** 

TRAVERTINO