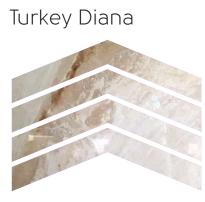

# Range of Beige Marble

BEIGE MARBLE QUARRIED IN TURKEY. IT HAS VERY SMOOTH FINISH AND TEXTURE ON ITS ELEGANT COLOUR. BEIGE MARBLE CAN BE PROCESSED INTO HONED, AGED, POLISHED, SAWN CUT, SANDED, ROCKFACED SANDBLASTED, BUSHHAMMERED, TUMBLED AND SO ON.

**DIANO BEIGE** 

Diano Beige

Breccia Marina

Perlato Sicilia

Breccia Oniciata

Breccia Marina

Botticino