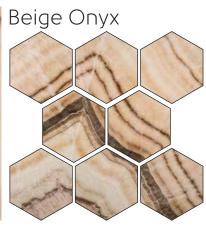

## Range of Onyx Collection

THE ONYX COLLECTION IS A MARVEL OF NATURE THAT SHOWCASES THE TRANSLUCENCY OF THE STONE. WHEN LIGHT PIERCES THROUGH THE STONES, IT CREATES PHENOMENAL AND UNIQUE STRIATIONS. A TRUE LOYALTY AMONG MARBLES.

**CALACATTA ARCTIC** 

YELLOW ONYX

**BLACK ONYX** 