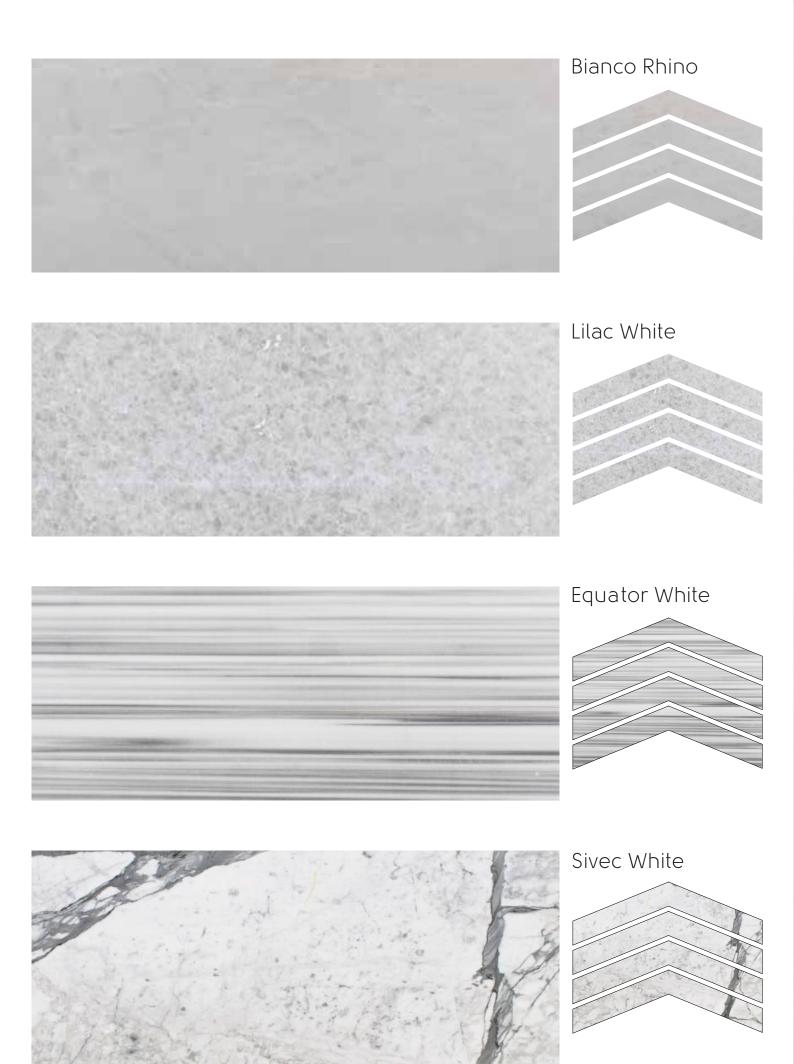

## Range of White Marble

THIS COLLECTION IS AKIN TO PLAYING A GOLDEN MUSICAL INSTRUMENT FOR THE ANCIENT KINGS OF ROME WHILE THE STARS GLITTER LIKE DIAMONDS IN THE CELESTIAL KINGDOM CALLED SKY.

CALACATTA ORO EXTRA

**ARABESCATO** 

CALACATTA VAGLI

STATUARIO SUPER

Statuario

Calacatta Borghini

Calacatta Nuovo

Crema Delicato

Statuario Super

Statuario Extra

Statuario

Statuario

Arabescato

Calacatta

Calacatta Vagli

Paonazzo Extra

Paonazzo

Paonazzo Extra

Sivec White