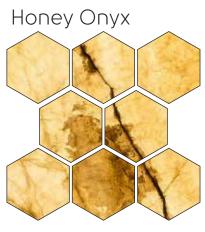

## Range of Onyx Collection

THE ONYX COLLECTION IS A MARVEL OF NATURE THAT SHOWCASES THE TRANSLUCENCY OF THE STONE. WHEN LIGHT PIERCES THROUGH THE STONES, IT CREATES PHENOMENAL AND UNIQUE STRIATIONS. A TRUE LOYALTY AMONG MARBLES.