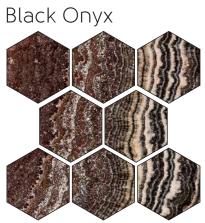

## Range of Onyx Collection

THE ONYX COLLECTION IS A MARVEL OF NATURE THAT SHOWCASES THE TRANSLUCENCY OF THE STONE. WHEN LIGHT PIERCES THROUGH THE STONES, IT CREATES PHENOMENAL AND UNIQUE STRIATIONS. A TRUE LOYALTY AMONG MARBLES.

**CALACATTA ARCTIC** 

YELLOW ONYX

**BLACK ONYX** 